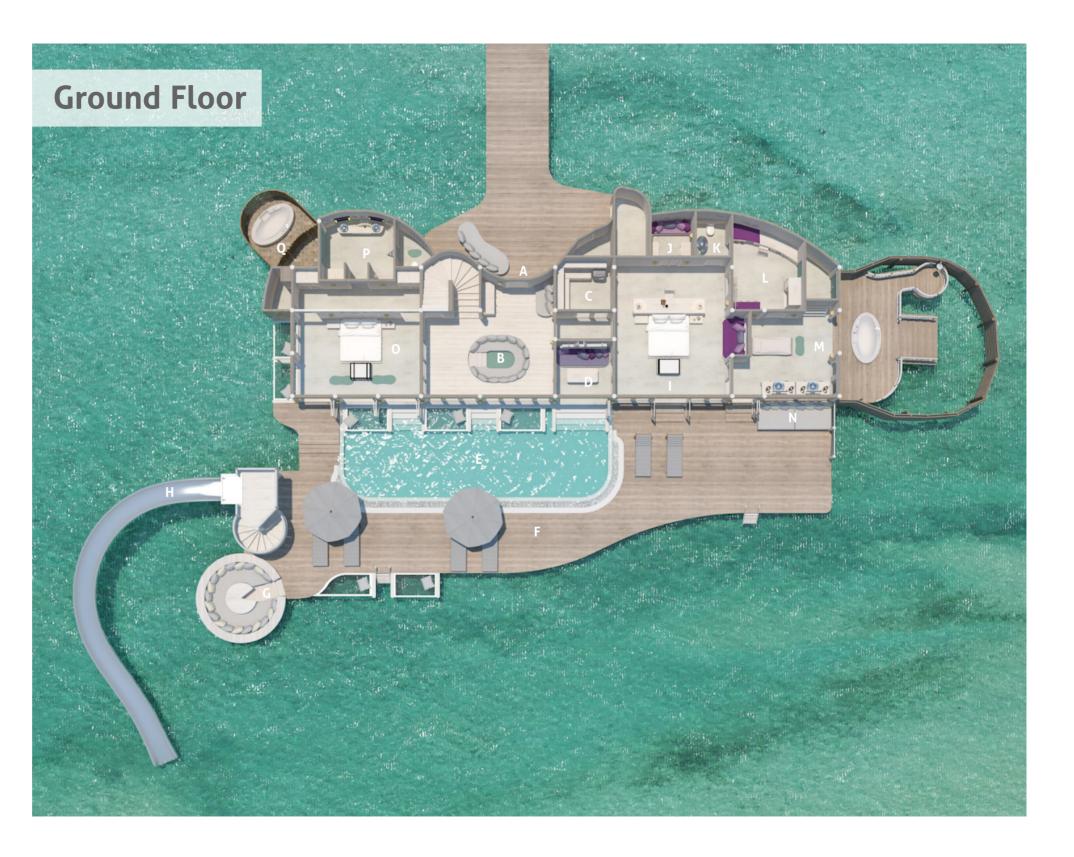

## 3 Bedroom Water Retreat with Slide

Total Area 625 sqm./ 6,727 sq.ft. Max. Occupancy – six adults and two children

- A Entrance
- B Living Area
- C Mini Bar
- D Study Room
- E Pool
- F Deck
- G Sunken Seating
- H Water Slide
- I Master Bedroom
- J Children's Bedroom
- K Toilet
- L Dressing Room
- M Master Bathroom
- N Daybed
- O Guest Bedroom 1
- P Guest Bathroom 1
- Q Outdoor Bathroom
- \* First Floor on next page