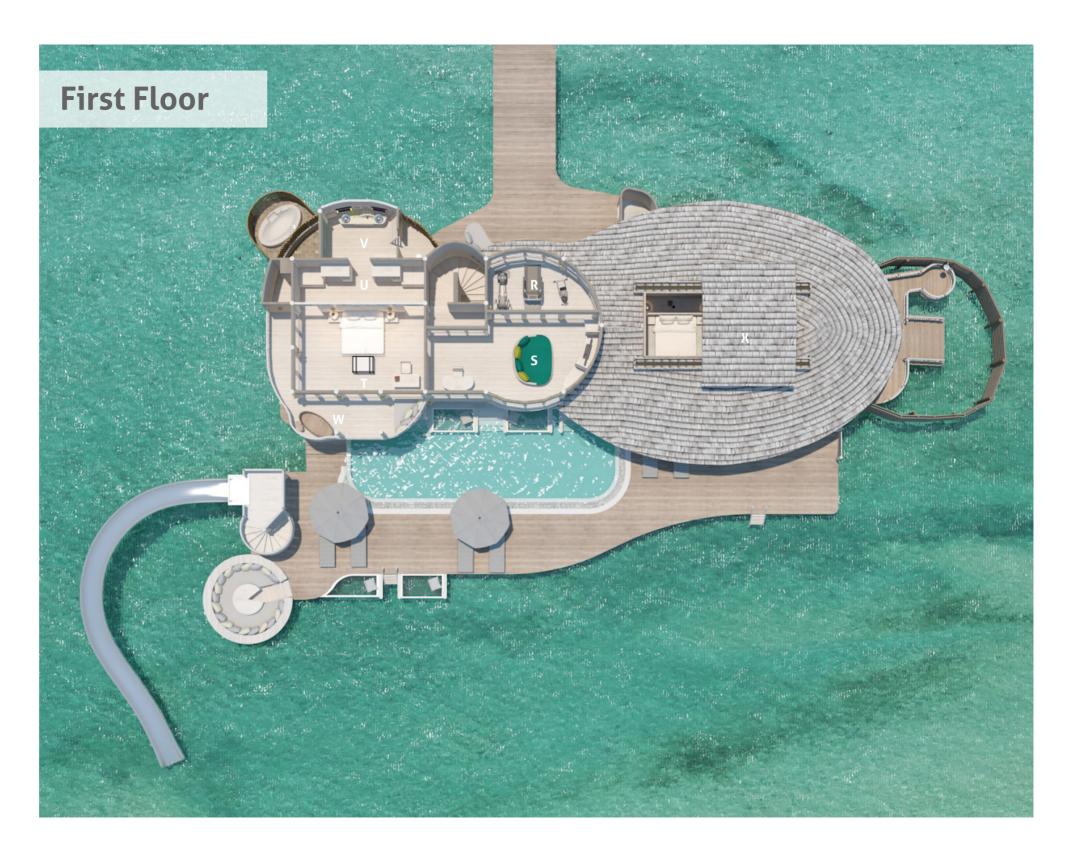

## 3 Bedroom Water Retreat with Slide

Total Area 625 sqm./ 6,727 sq.ft. Max. Occupancy – six adults and two children

- R Gym
- S TV Lounge
- T Guest Bedroom 2
- U Dressing Room
- V Bathroom
- W Outdoor Bathtub
- X Retractable Roof