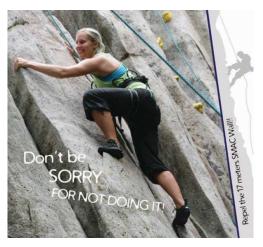

# Wall Climbing & Abseiling

Find SMAC on facebook and do not hesitate to keep posting with us

The SMAC Challenge:

If it's your first time,

it will be on the top of your highlights chart of your visit to the Seychelles!

## TOTAL controlled environment!

You're Strapped in a Harness, and tied to a 12 Newton tested rope, secured in two Marine grade stainless anchors on top of wall. You could weigh 100 kg and be covered 1200% on your weight!

## WHO IS A CLIMBER?

Every "body" and any "body"! Kids, the wife and of course the man!

WOMAN IMPRESS THE MOST!

Young and old, strength and skill is not needed to enjoy this adventure!

Worked together in the adventure zone for 15 years on end!We love what we do, we do what we love and we're good at doing it!

#### **ROCK CLIMBING**

- With 3 different Packages
- Natural granite crag's
  - Grades 3 to 7A (Fr)
  - Top rope belay system