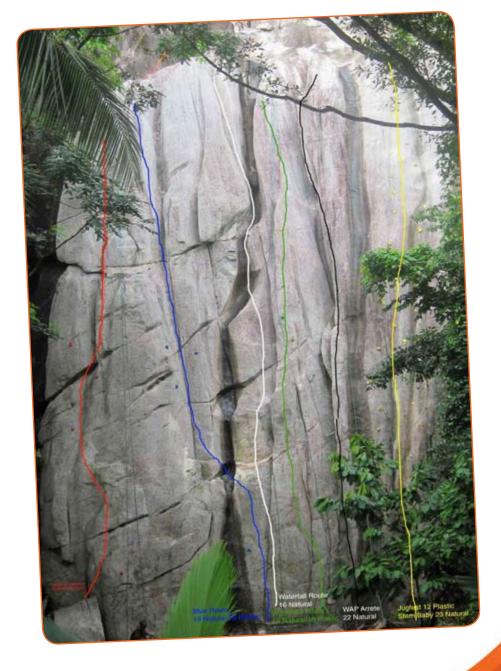

## "The SMAC Crag"

10 remarkable routes!

With a difficulty between Grade 12, beginner and 24,intermediate grades.

### The Introduction:

The 3 magic routes with difficulty graded between 12 and 16, that will introduce you to the world you have missed out on all this time!

## The Confident:

3 new routes , more challenging and graded between 16 and 18. This will give you a reason to push your chest out and be proud of yourself!

## The Brave:

4 Routes graded between 19 and 23, that allows your courage and ego shine, with porpoise