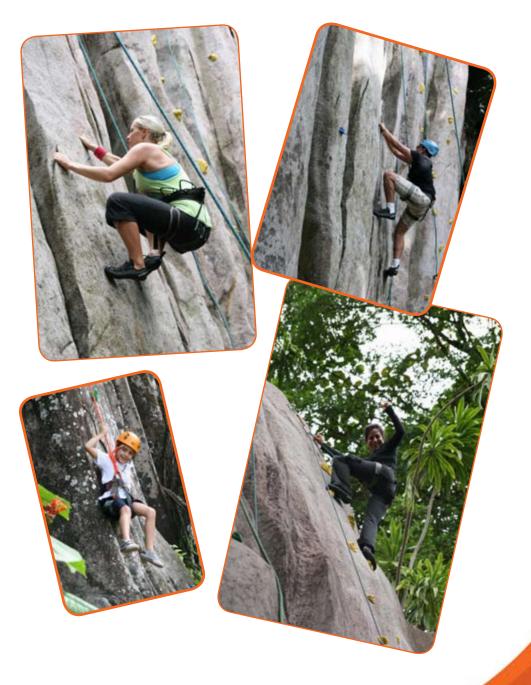

#### **ROCK CLIMBING**

- With 3 different Packages
- Natural granite crag's
  - Grades 3 to 7A (Fr)
  - Top rope belay system

#### employed

All equipments are supplied and activities are suitable for ages 4 and up.

Per Person SCR 845
Resident Scr 450

Morning Tours - 10h00
Afternoon Tours -14h00
Reservation needed at least 24 hours in advance
Please arrive 15mins before starting time.
All Tours accompanied by 2 Adventure Guides

Prices for Rock Climbing Packages Introduction SCR700 Confident SCR 600 Feeling Brave SCR 500