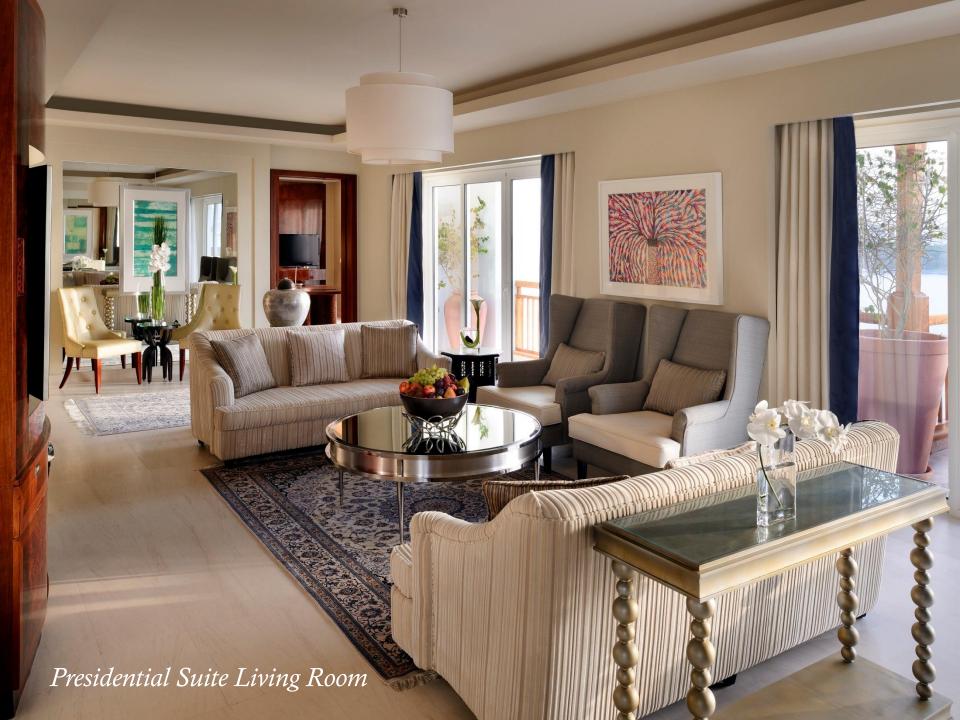

### Presidential Suite

#### Room features:

- 220 sq. metre suite
- Interconnecting Park Deluxe Twin room (optional)
- Kitchenette
- Separate living and dining area with dramatic décor
- Dedicated work area with oversized work desk
- Bath with separate tub and walk-in shower
- Balcony with stunning views overlooking Dubai Creek