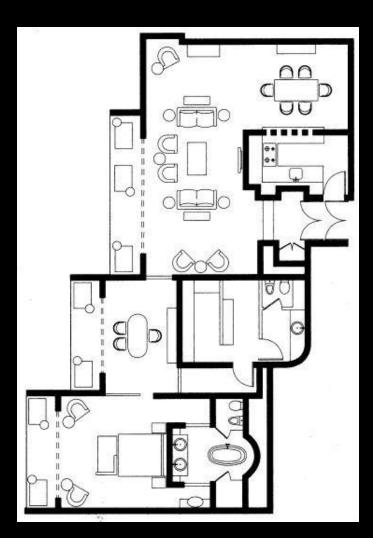

#### PARK HYATT DUBAI<sup>TM</sup>

LUXURY is PERSONAL

## Presidential Suite













### Presidential Suite

#### Room features:

- 220 sq. metre suite
- Interconnecting Park Deluxe Twin room (optional)
- Kitchenette
- Separate living and dining area with dramatic décor
- Dedicated work area with oversized work desk
- Bath with separate tub and walk-in shower
- Balcony with stunning views overlooking Dubai Creek

#### Dedicated features:

- Personalized butler service
- Spa benefits for selected rate plans
- Complimentary breakfast
- Private minibar (refreshed once daily)
- VIP in-room amenities with wine or sparkling juice

# Floor Plan Layout

#### Presidential Suite