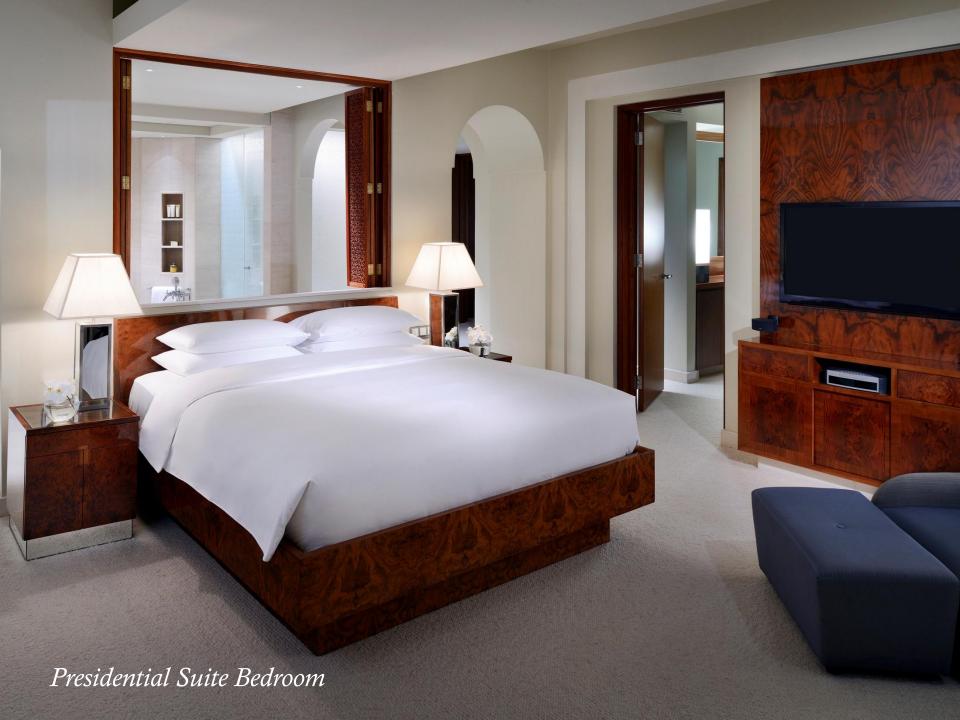

### Presidential Suite

#### Room features:

- 220 sq. metre suite
- Interconnecting Park Deluxe Twin room (optional)
- Kitchenette
- Separate living and dining area with dramatic décor
- Dedicated work area with oversized work desk
- Bath with separate tub and walk-in shower
- Balcony with stunning views overlooking Dubai Creek