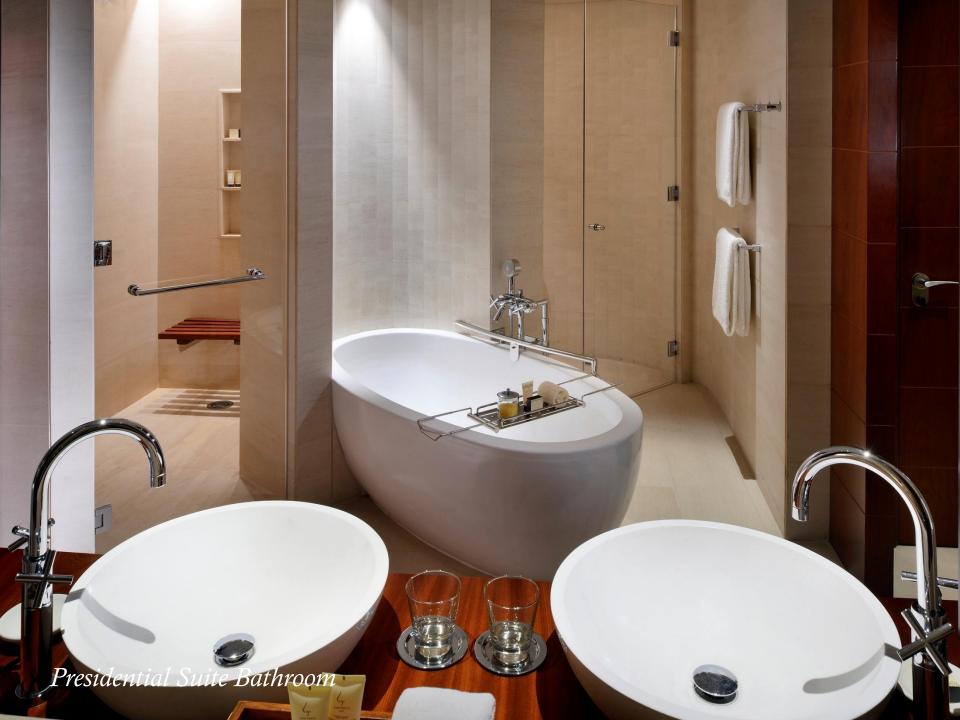

### Presidential Suite

#### Room features:

- 220 sq. metre suite
- Interconnecting Park Deluxe Twin room (optional)
- Kitchenette
- Separate living and dining area with dramatic décor
- Dedicated work area with oversized work desk
- Bath with separate tub and walk-in shower
- Balcony with stunning views overlooking Dubai Creek