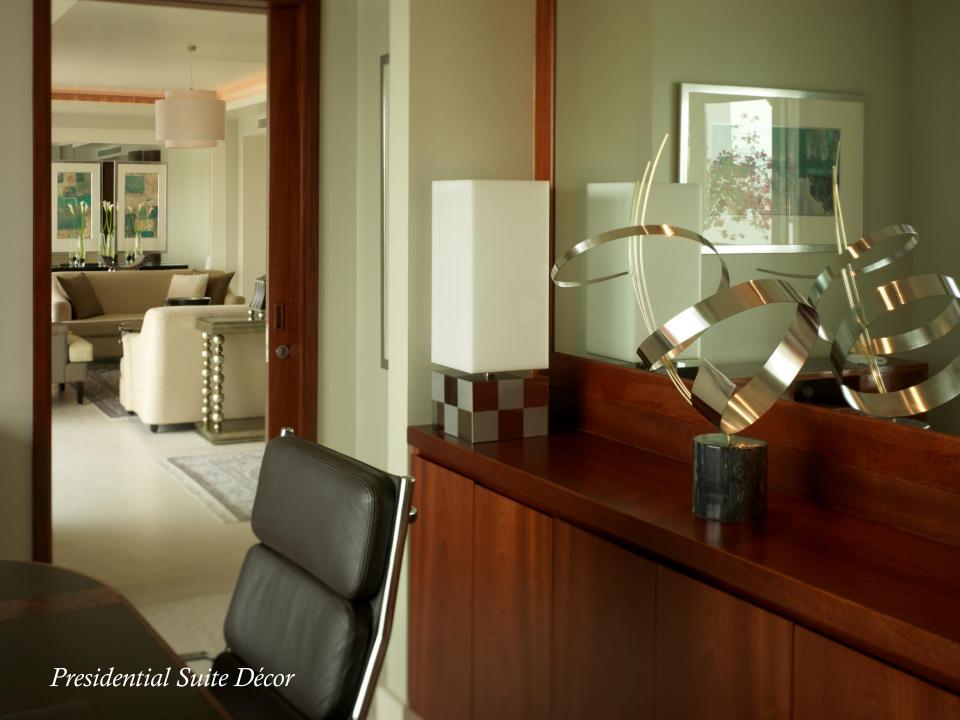

### Presidential Suite

#### Room features:

- 220 sq. metre suite
- Interconnecting Park Deluxe Twin room (optional)
- Kitchenette
- Separate living and dining area with dramatic décor
- Dedicated work area with oversized work desk
- Bath with separate tub and walk-in shower
- Balcony with stunning views overlooking Dubai Creek