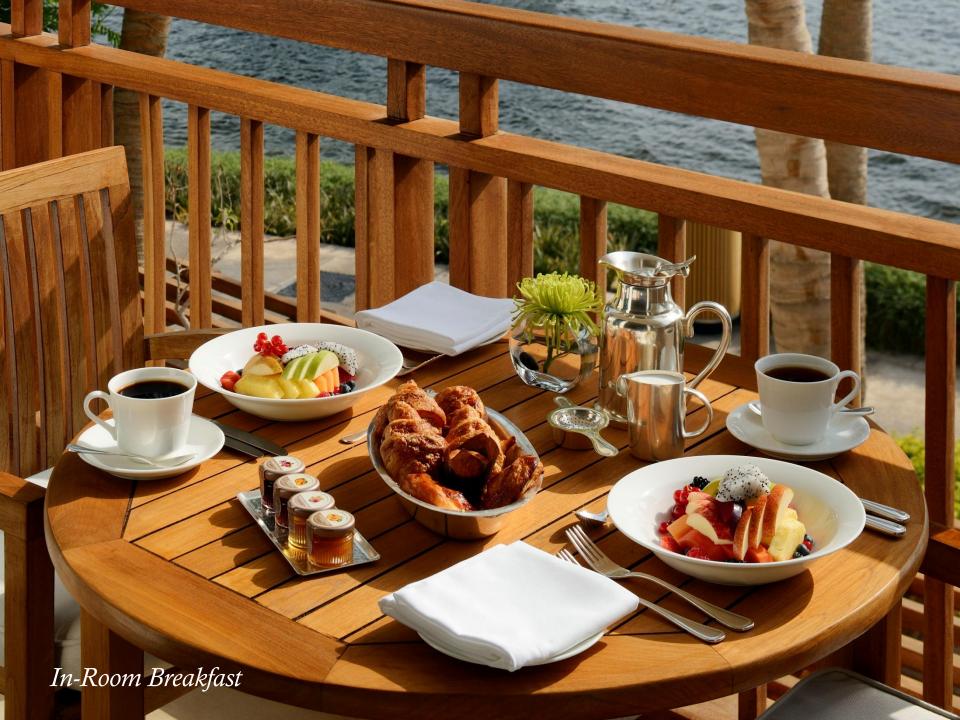

#### Dedicated features:

- Personalized butler service
- Spa benefits for selected rate plans
- Complimentary breakfast
- Private minibar (refreshed once daily)
- VIP in-room amenities with wine or sparkling juice