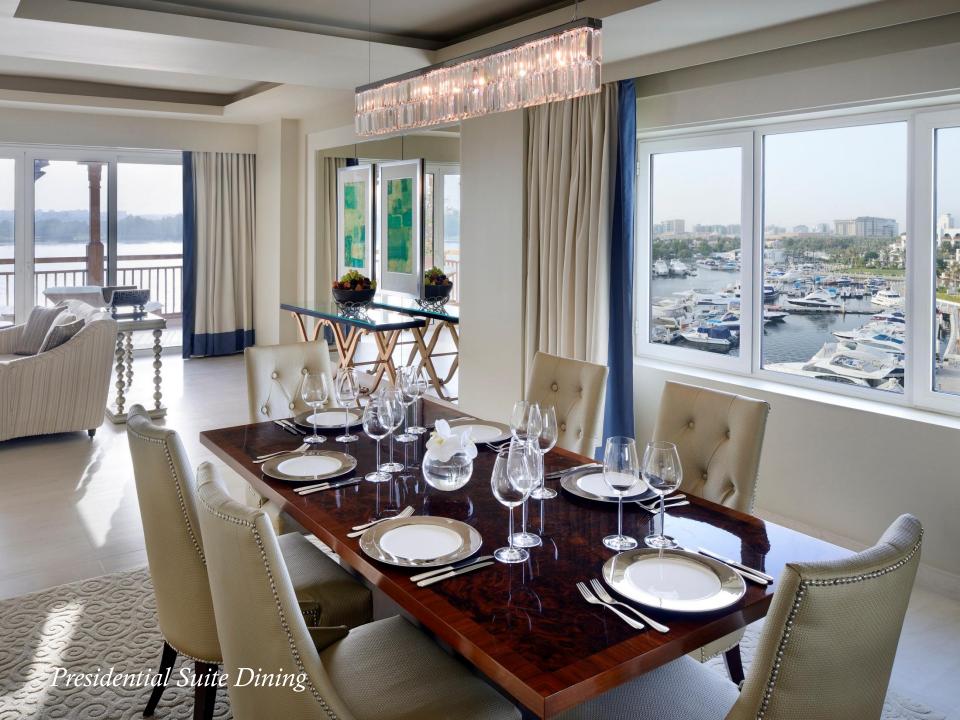

### Presidential Suite

#### Room features:

- 220 sq. metre suite
- Interconnecting Park Deluxe Twin room (optional)
- Kitchenette
- Separate living and dining area with dramatic décor
- Dedicated work area with oversized work desk
- Bath with separate tub and walk-in shower
- Balcony with stunning views overlooking Dubai Creek