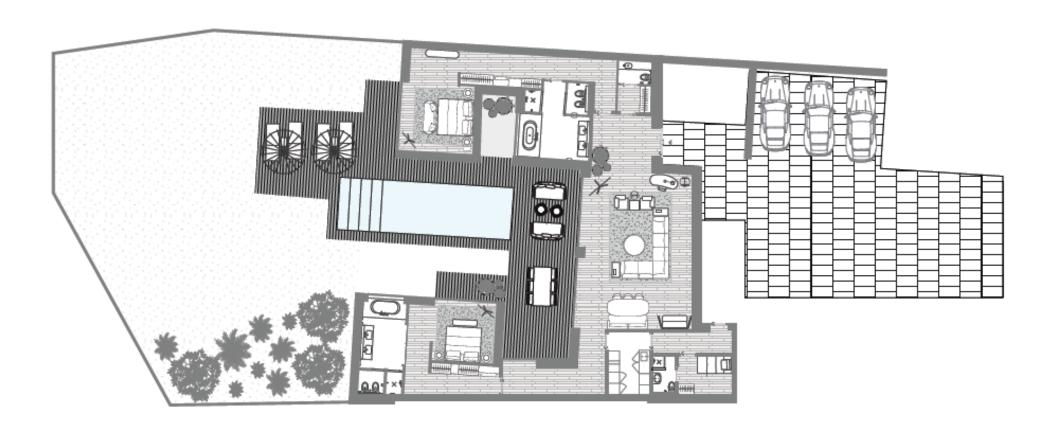

## THREE-BEDROOM SKYLINE VIEW VILLA

One of the largest in the collection, the 315 sqm villas feature a grand entrance foyer. The epitome of luxury, the villa boasts spectacular views across the city's skyline, its night time vistas as much to be beheld as its daytime pleasures. Fitted with a king size bedroom and two twin rooms, the living areas feature full length window frontage with sliding doors opening out to a lush patio area where guests can enjoy outdoor dining by their personal pool, allowing the outdoors to become a second living area.