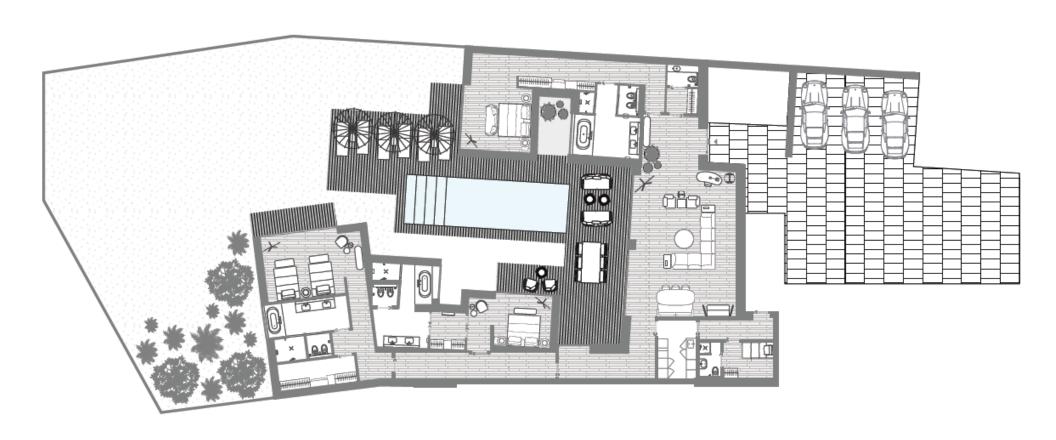

## TWO-BEDROOM SKYLINE VIEW VILLA

The 250 sqm skyline view villas are the perfect place to behold the magnificent skyline of the city's urban landscape, by day or by night. Looking out to the world's tallest tower, standing above the city's modern architecture, makes the skyline view villas the obvious choice for those with an eye for urban design.