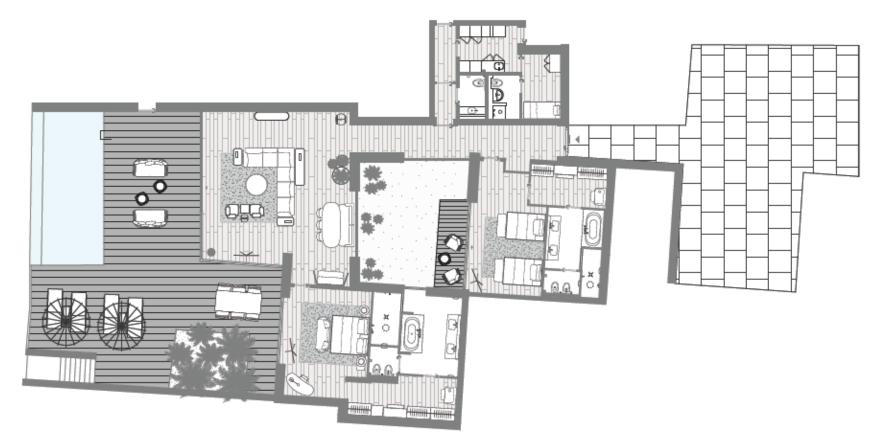

## ONE-BEDROOM BEACH VIEW VILLA

The one bedroom beach view villa is spread across 175 sqm, with stunning landscaped gardens and a temperature controlled pool, just steps from the beachfront. Complete with a master bedroom with a king size bed, luxurious bathroom with a sunken marble bathtub, handheld shower and separate shower cubicle, the villa also offers a fully equipped kitchenette and dining facilities. With the option to connect to a Two-Bedroom Beach View villa, it is the perfect space to spend quality couple time, or expand to have the ultimate luxury gathering with the feeling and privacy of 'home'.