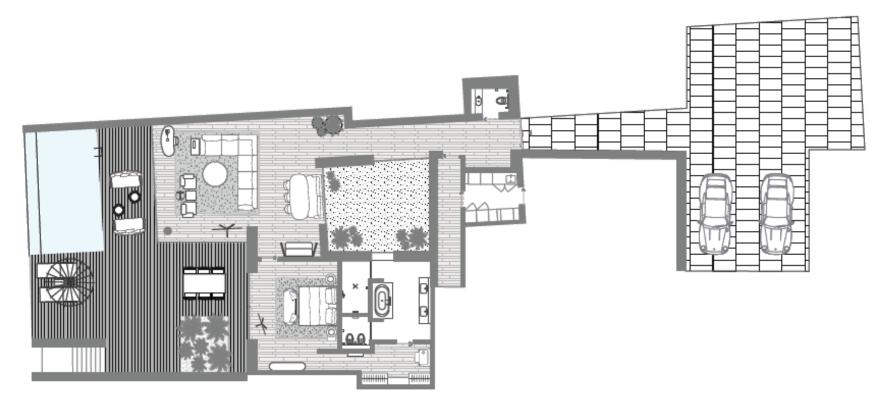

## TWO-BEDROOM BEACH VIEW VILLA

Ideal for families or friends travelling together, this beachfront accommodation is 250 sqm, with the added option of connecting to a One-Bedroom Beach View Villa. Fitted with a king size bedroom and second twin room, the living areas feature full-length window frontage with sliding doors opening out to a patio where guests can enjoy outdoor dining by their personal pools, allowing the terrace to become a second living area. The villa offers a spacious living room, writing desk, fully equipped kitchenette, en-suite maid's room and an extra powder room for visitors.