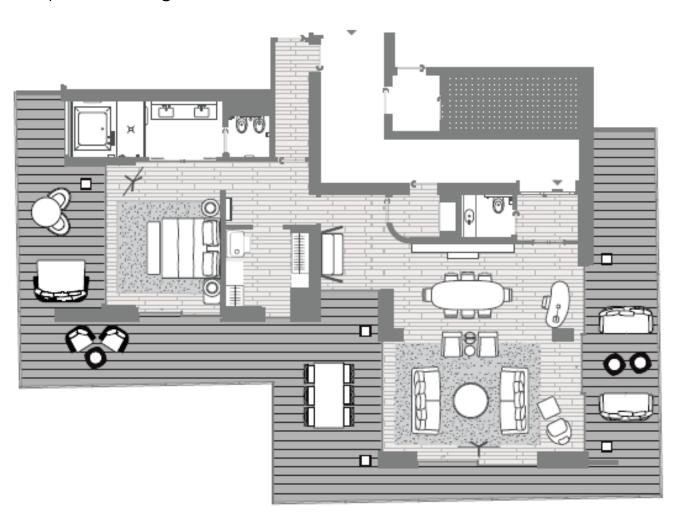

## **BVLGARI SUITE**

Spread across 120sqm, the Bulgari Suite has a spacious living area, magnificent marble bathroom, separate powder room and a cosy work space for those who need it. The suite has a stunning wrap-around terrace and full sea view in addition to a two-person jacuzzi, making it the perfect place to unwind and enjoy the views out to the ocean. Styled with a sense of the 'home', with the feeling more of a private residence, the generous living room comes with indoor and outdoor dining facilities, making the space ideal for social gatherings in addition to relaxed in room private dining.